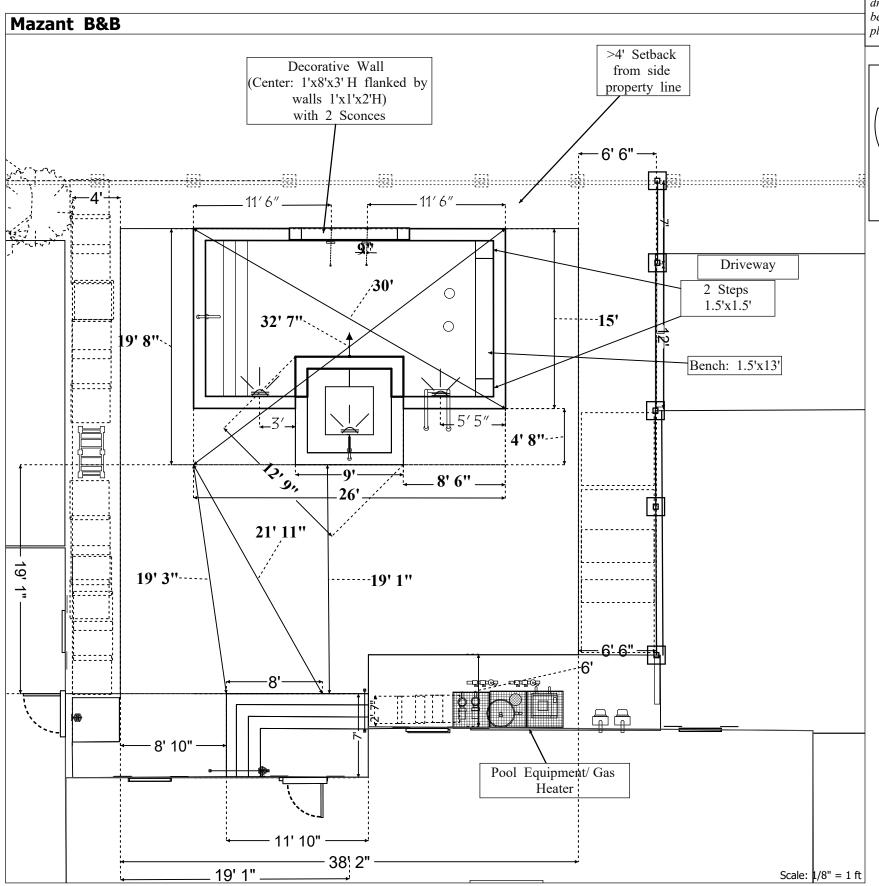

## LAYOUT AND PLUMBING

## **Typical Steps**

Steps shall be constructed with an entry step of 18 inches wide, and each additional step 12 inches wide unless otherwize specified on this drawing. The rise of each step shall ultimately be determined by the depth of the pool and placement of the steps.