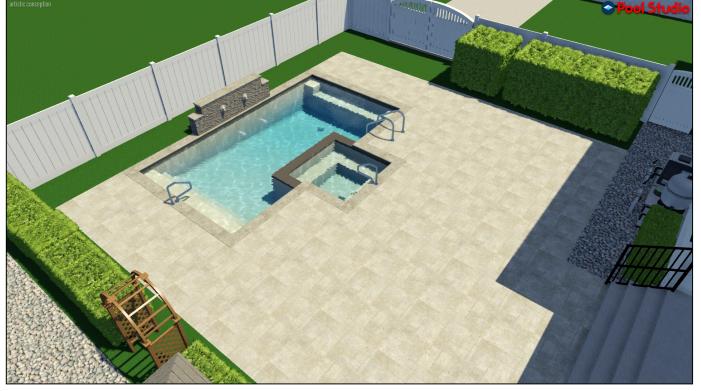

## LAYOUT AND PLUMBING



## **Typical Steps**

Steps shall be constructed with an entry step of 18 inches wide, and each additional step 12 inches wide unless otherwize specified on this drawing. The rise of each step shall ultimately be determined by the depth of the pool and placement of the steps.





| Owner: Mazant B&B      |                  |
|------------------------|------------------|
| Address: 906 Mazant St |                  |
| City: New Orleans      | State: <u>LA</u> |
| Phone:                 | Zip: 70117       |
|                        |                  |



Email: jeff@mazant.com

## **Customer Approval**

I have reviewed and I give my approval to proceed with the construction of this project.

I agree that significant changes after this agreement will cost \$250.00 in addition to the actual cost of the change to cover adminstrative expenses.

Customer Date