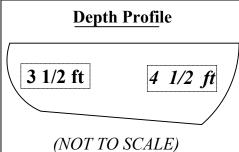

## LAYOUT AND PLUMBING



## **Typical Steps**

Steps shall be constructed with an entry step of 18 inches wide, and each additional step 12 inches wide unless otherwize specified on this drawing. The rise of each step shall ultimately be determined by the depth of the pool and placement of the steps.





| Owner: Mazant B&B      |                  |
|------------------------|------------------|
| Address: 906 Mazant St |                  |
| City: New Orleans      | State: <u>LA</u> |
| Phone:                 | Zip: 70117       |
|                        |                  |



Email: jeff@mazant.com

## **Customer Approval**

I have reviewed and I give my approval to proceed with the construction of this project.

I agree that significant changes after this agreement will cost \$250.00 in addition to the actual cost of the change to cover adminstrative expenses.

Customer Date